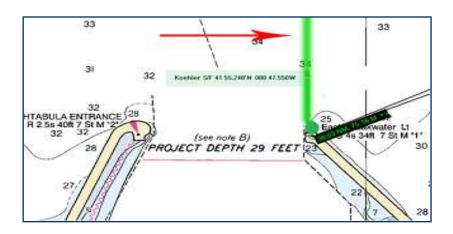

**Start:** In the absence of a race committee with physical start line, the start line is a line set @ 180° magnetic to the Ashtabula Pier Light located on the East Seawall of the Harbor Entrance. The start line is limited to approximately ¼ nautical mile (1,500') in length beginning at the pier light and bearing in the direction of magnetic north.

## Start at Ashtabula Light

**Finish:** Outside the Erie harbor entrance leaving "R2" to PORT. Finish between R2 and the channel lighthouse. Take your own time and the boat behind and submit your finish form as required.