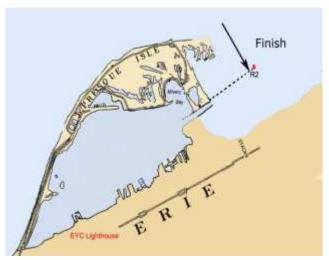

## Start at Ashtabula Light

**Finish:** Outside the Erie harbor entrance leaving "R2" to PORT. Finish between R2 and the channel lighthouse. Take your own time and the boat behind and submit your finish form as required.